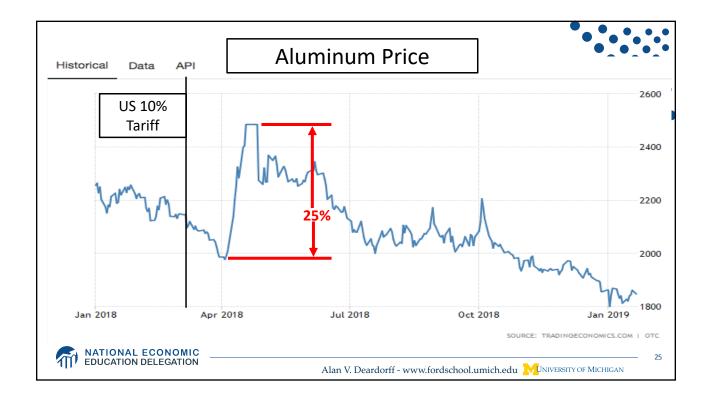

| 8.0         |                | 22                |               |            |
|                                       | Vermont                                   | 7.3         | ,              | 13                |               |            |
| Г                                     | New Hampshire                             | 7.2         | ank by         | GDP: #14          |               |            |
| L                                     | Texas                                     | 6.6         |                |                   |               |            |
| ATIONAL ECONOMIC EDUCATION DELEGATION | Alar                                      | n V. Deardo | orff - www.for | dschool.umich.edu | UNIVERSITY OF | F MICHIGAN |











































| Estimated Effects on     | ed Effects on Car Sales and Prices of 25% Tariff |                                                          |                  |          |  |
|--------------------------|--------------------------------------------------|----------------------------------------------------------|------------------|----------|--|
|                          | Sales                                            | Average Price Increases (\$/un<br>on vehicles sold in US |                  |          |  |
| Tariff on:               | impact<br>(units)                                | All                                                      | US-<br>assembled | Imported |  |
| All imports              | -2.0 M                                           | \$4,400