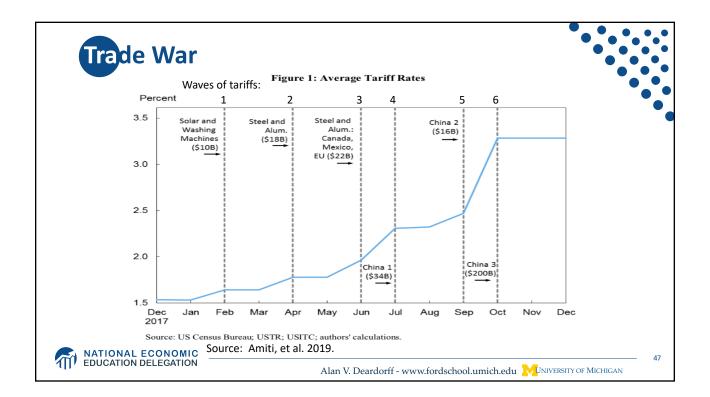

|  |  |

|                |                        | ects of a 2            |                          |            |
|----------------|------------------------|------------------------|--------------------------|------------|
| ON F           |                        | & Employ<br>r Dealersh |                          |            |
|                | Dealership<br>Revenues |                        | Dealership<br>Employment |            |
| Tariff on:     | Total                  | Per D'ship             | Total                    | Per D'ship |
| All imports    | -66.5 B                | –4.0 M                 | –117.5 K                 | -7         |
| C & M exempted | -39.1 B                | –2.3 M                 | –50.5 K                  | -4         |