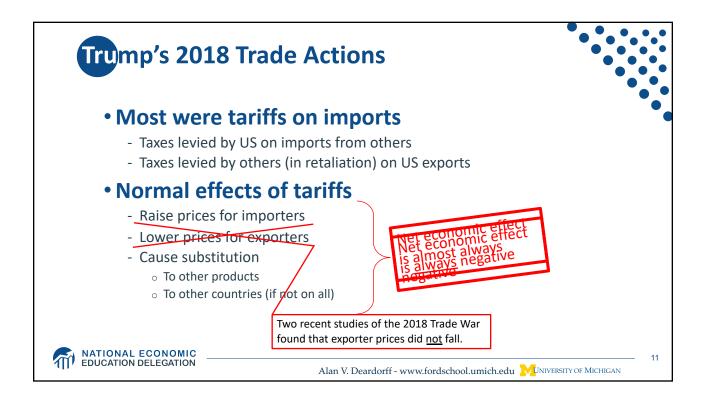

| Montana                                   | 8.0         |                | 22                |               |            |
|                                       | Vermont                                   | 7.3         | ,              | 13                |               |            |
| Г                                     | New Hampshire                             | 7.2         | ank by         | GDP: #14          |               |            |
| L                                     | Texas                                     | 6.6         |                |                   |               |            |
| ATIONAL ECONOMIC EDUCATION DELEGATION | Alar                                      | n V. Deardo | orff - www.for | dschool.umich.edu | UNIVERSITY OF | F MICHIGAN |











































| Estimated Effects on     | ed Effects on Car Sales and Prices of 25% Tariff |                                                          |                  |          |  |
|--------------------------|--------------------------------------------------|----------------------------------------------------------|------------------|----------|--|
|                          | Sales                                            | Average Price Increases (\$/un<br>on vehicles sold in US |                  |          |  |
| Tariff on:               | impact<br>(units)                                | All                                                      | US-<br>assembled | Imported |  |
| All imports              | -2.0 M