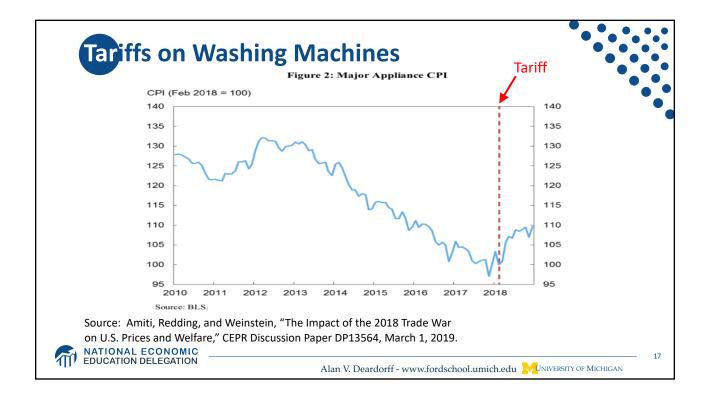

tana                                   | 8.0         |                | 22                |               |            |
|                                       | Vermont                                   | 7.3         | ,              | 13                |               |            |
| Г                                     | New Hampshire                             | 7.2         | ank by         | GDP: #14          |               |            |
| L                                     | Texas                                     | 6.6         |                |                   |               |            |
| ATIONAL ECONOMIC EDUCATION DELEGATION | Alar                                      | n V. Deardo | orff - www.for | dschool.umich.edu | UNIVERSITY OF | F MICHIGAN |











































| Estimated Effects on     | ed Effects on Car Sales and Prices of 25% Tariff |                                                          |                  |          |  |
|--------------------------|--------------------------------------------------|----------------------------------------------------------|------------------|----------|--|
|                          | Sales                                            | Average Price Increases (\$/un<br>on vehicles sold in US |                  |          |  |
| Tariff on:               | impact<br>(units)                                | All                                                      | US-<br>assembled | Imported |  |
| All imports              | -2.0 M                                           | \$4,