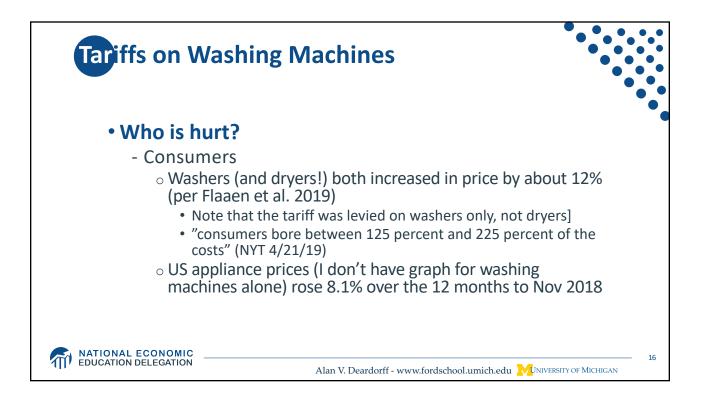

ontana                                   | 8.0         |                | 22                |               |            |
|                                       | Vermont                                   | 7.3         | ,              | 13                |               |            |
| Г                                     | New Hampshire                             | 7.2         | ank by         | GDP: #14          |               |            |
| L                                     | Texas                                     | 6.6         |                |                   |               |            |
| ATIONAL ECONOMIC EDUCATION DELEGATION | Alar                                      | n V. Deardo | orff - www.for | dschool.umich.edu | UNIVERSITY OF | F MICHIGAN |











































| Estimated Effects on     | ed Effects on Car Sales and Prices of 25% Tariff |                                                          |                  |          |  |
|--------------------------|--------------------------------------------------|----------------------------------------------------------|------------------|----------|--|
|                          | Sales                                            | Average Price Increases (\$/un<br>on vehicles sold in US |                  |          |  |
| Tariff on:               | impact<br>(units)                                | All                                                      | US-<br>assembled | Imported |  |
| All imports              | -2.0 M                                           | \$