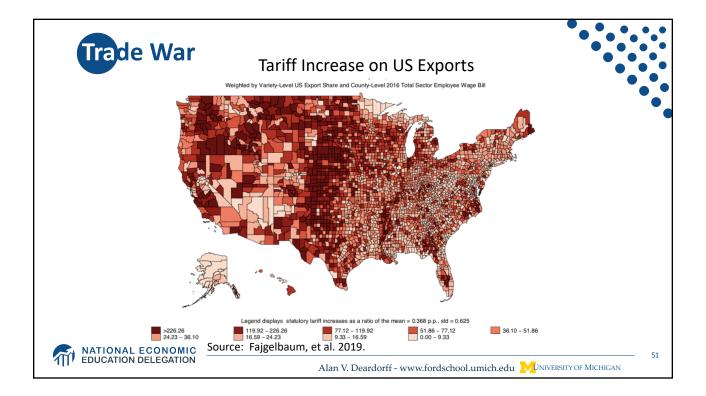

|                |                        | ects of a 2            |                          |            |
|----------------|------------------------|------------------------|--------------------------|------------|
| ON F           |                        | & Employ<br>r Dealersh |                          |            |
|                | Dealership<br>Revenues |                        | Dealership<br>Employment |            |
| Tariff on:     | Total                  | Per D'ship             | Total                    | Per D'ship |
| All imports    | -66.5 B                | –4.0 M                 | –117.5 K                 | -7         |
| C & M exempted | -39.1 B                | –2.3 M                 | –50.5 K                  | -4         |