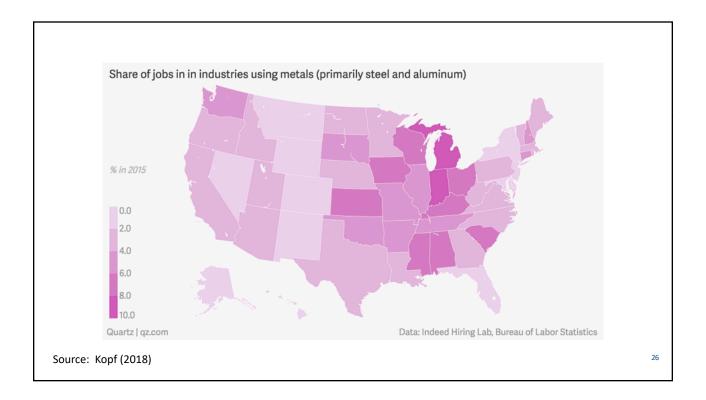

| 8.0         |                | 22                |               |            |
|                                       | Vermont                                   | 7.3         | ,              | 13                |               |            |
| Г                                     | New Hampshire                             | 7.2         | ank by         | GDP: #14          |               |            |
| L                                     | Texas                                     | 6.6         |                |                   |               |            |
| ATIONAL ECONOMIC EDUCATION DELEGATION | Alar                                      | n V. Deardo | orff - www.for | dschool.umich.edu | UNIVERSITY OF | F MICHIGAN |











































| Estimated Effects on     | ed Effects on Car Sales and Prices of 25% Tariff |                                                          |                  |          |  |
|--------------------------|--------------------------------------------------|----------------------------------------------------------|------------------|----------|--|
|                          | Sales                                            | Average Price Increases (\$/un<br>on vehicles sold in US |                  |          |  |
| Tariff on:               | impact<br>(units)                                | All                                                      | US-<br>assembled | Imported |  |
| All imports              | -2.0 M                                           | \$4,400