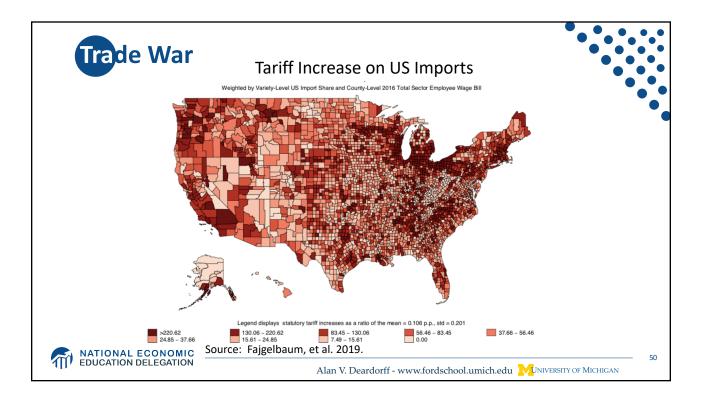

|

|                |                        | ects of a 2            |                          |            |
|----------------|------------------------|------------------------|--------------------------|------------|
| ON F           |                        | & Employ<br>r Dealersh |                          |            |
|                | Dealership<br>Revenues |                        | Dealership<br>Employment |            |
| Tariff on:     | Total                  | Per D'ship             | Total                    | Per D'ship |
| All imports    | -66.5 B                | –4.0 M                 | –117.5 K                 | -7         |
| C & M exempted | -39.1 B                | –2.3 M                 | –50.5 K                  | -4         |