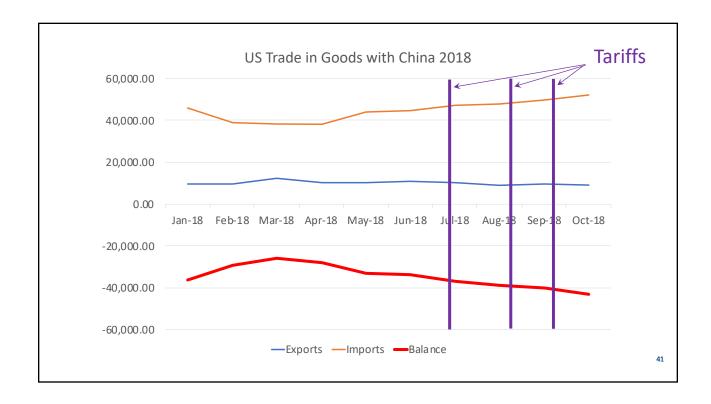

-15.3B    |  |  |  |

|                |                        | ects of a 2            |                          |            |
|----------------|------------------------|------------------------|--------------------------|------------|
| ON F           |                        | & Employ<br>r Dealersh |                          |            |
|                | Dealership<br>Revenues |                        | Dealership<br>Employment |            |
| Tariff on:     | Total                  | Per D'ship             | Total                    | Per D'ship |
| All imports    | -66.5 B                | –4.0 M                 | –117.5 K                 | -7         |
| C & M exempted | -39.1 B                | –2.3 M                 | –50.5 K                  | -4         |