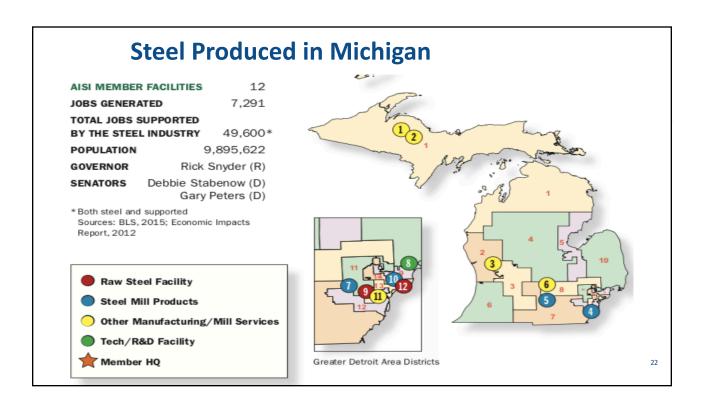

| 8.0         |                | 22                |               |            |
|                                       | Vermont                                   | 7.3         | ,              | 13                |               |            |
| Г                                     | New Hampshire                             | 7.2         | ank by         | GDP: #14          |               |            |
| L                                     | Texas                                     | 6.6         |                |                   |               |            |
| ATIONAL ECONOMIC EDUCATION DELEGATION | Alar                                      | n V. Deardo | orff - www.for | dschool.umich.edu | UNIVERSITY OF | F MICHIGAN |











































| Estimated Effects on     | ed Effects on Car Sales and Prices of 25% Tariff |                                                          |                  |          |  |
|--------------------------|--------------------------------------------------|----------------------------------------------------------|------------------|----------|--|
|                          | Sales                                            | Average Price Increases (\$/un<br>on vehicles sold in US |                  |          |  |
| Tariff on:               | impact<br>(units)                                | All                                                      | US-<br>assembled | Imported |  |
| All imports              | -2.0 M                                           | \$4,400