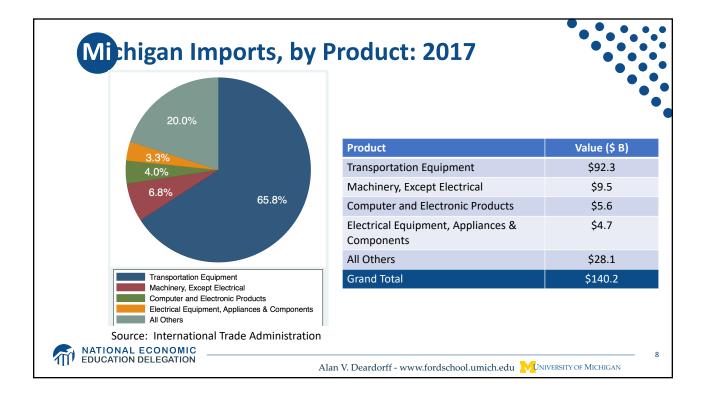

York         | 205 | 3   | Louisiana                 |     | 3  | Kentucky       | 38.5 |
| 4  | Illinois         | 201 | 4   | Illinois                  |     | 4  | Texas          | 32.1 |
| 5  | Michigan         | 200 | 5   | Kentucky                  |     | 5  | Tennessee      | 32.1 |
| 6  | New Jersey       | 147 | 6   | Tennessee                 |     | 6  | South Carolina | 31.4 |
| 7  | Florida          | 130 | 7   | New Jersey                |     | 7  | Indiana        | 26.2 |
| 8  | Georgia          | 129 | 8   | Indiana                   |     | 8  | Illinois       | 24.5 |
| 9  | Washington       | 126 | 9   | South Carolina            |     | 9  | New Jersey     | 24.4 |
| 10 | Pennsylvania     | 122 | 10  | California                |     | 10 | Washington     | 24.1 |





| Michigan's R                          | Top 5 Exporters to N<br>America per GDP   |             | in 20:         | 17 Trade          | with          |            |
|---------------------------------------|-------------------------------------------|-------------|----------------|-------------------|---------------|------------|
|                                       | North Dakota                              | 9.8         |                |                   |               |            |
|                                       | Michigan                                  | 7.3         |                |                   |               | •          |
|                                       | Texas                                     | 7.3         |                | Per GDP