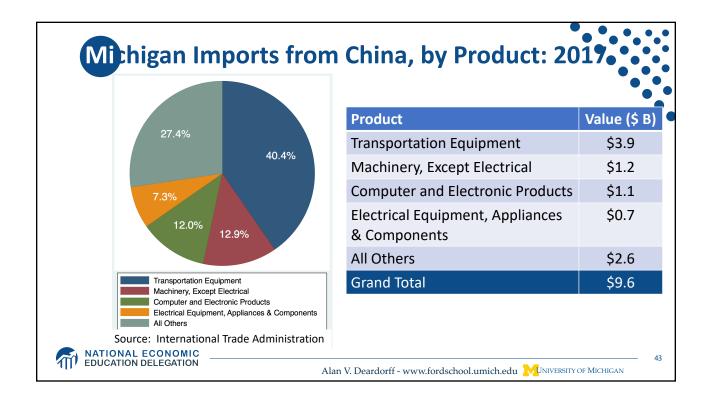

3B    |  |  |  |

|                |                        | ects of a 2            |                          |            |
|----------------|------------------------|------------------------|--------------------------|------------|
| ON F           |                        | & Employ<br>r Dealersh |                          |            |
|                | Dealership<br>Revenues |                        | Dealership<br>Employment |            |
| Tariff on:     | Total                  | Per D'ship             | Total                    | Per D'ship |
| All imports    | -66.5 B                | –4.0 M                 | –117.5 K                 | -7         |
| C & M exempted | -39.1 B                | –2.3 M                 | –50.5 K                  | -4         |