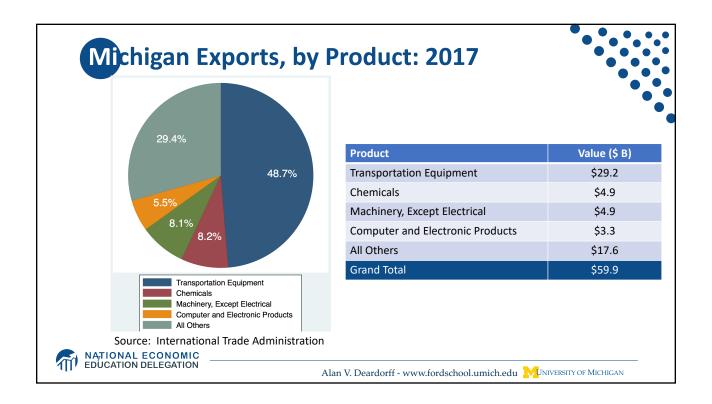

w York         | 205 | 3   | Louisiana                 |     | 3  | Kentucky       | 38.5 |
| 4  | Illinois         | 201 | 4   | Illinois                  |     | 4  | Texas          | 32.1 |
| 5  | Michigan         | 200 | 5   | Kentucky                  |     | 5  | Tennessee      | 32.1 |
| 6  | New Jersey       | 147 | 6   | Tennessee                 |     | 6  | South Carolina | 31.4 |
| 7  | Florida          | 130 | 7   | New Jersey                |     | 7  | Indiana        | 26.2 |
| 8  | Georgia          | 129 | 8   | Indiana                   |     | 8  | Illinois       | 24.5 |
| 9  | Washington       | 126 | 9   | South Carolina            |     | 9  | New Jersey     | 24.4 |
| 10 | Pennsylvania     | 122 | 10  | California                |     | 10 | Washington     | 24.1 |





| Michigan's R                          | Top 5 Exporters to N<br>America per GDP   |             | in 20:         | 17 Trade          | with          |            |
|---------------------------------------|-------------------------------------------|-------------|----------------|-------------------|---------------|------------|
|                                       | North Dakota                              | 9.8         |                |                   |               |            |
|                                       | Michigan                                  | 7.3         |                |                   |               | •          |
|                                       | Texas                                     | 7.3         |                | Per GDP