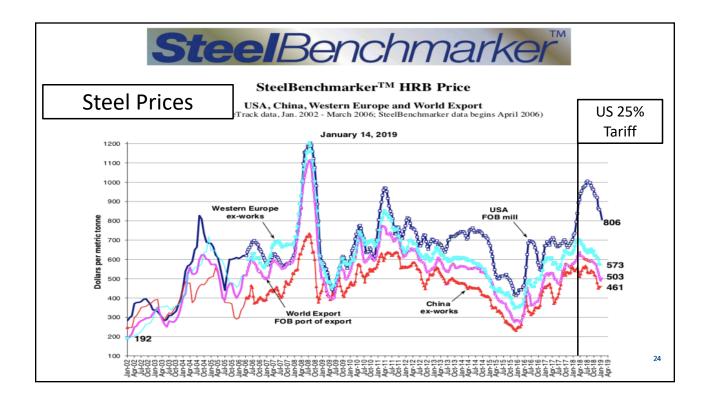

| 8.0         |                | 22                |               |            |
|                                       | Vermont                                   | 7.3         | ,              | 13                |               |            |
| Г                                     | New Hampshire                             | 7.2         | ank by         | GDP: #14          |               |            |
| L                                     | Texas                                     | 6.6         |                |                   |               |            |
| ATIONAL ECONOMIC EDUCATION DELEGATION | Alar                                      | n V. Deardo | orff - www.for | dschool.umich.edu | UNIVERSITY OF | F MICHIGAN |











































| Estimated Effects on     | ed Effects on Car Sales and Prices of 25% Tariff |                                                          |                  |          |  |
|--------------------------|--------------------------------------------------|----------------------------------------------------------|------------------|----------|--|
|                          | Sales                                            | Average Price Increases (\$/un<br>on vehicles sold in US |                  |          |  |
| Tariff on:               | impact<br>(units)                                | All                                                      | US-<br>assembled | Imported |  |
| All imports              | -2.0 M                                           | \$4,400