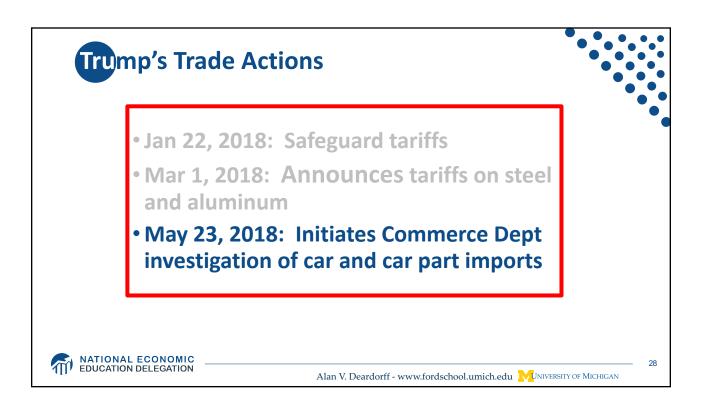

| 8.0         |                | 22                |               |            |
|                                       | Vermont                                   | 7.3         | ,              | 13                |               |            |
| Г                                     | New Hampshire                             | 7.2         | ank by         | GDP: #14          |               |            |
| L                                     | Texas                                     | 6.6         |                |                   |               |            |
| ATIONAL ECONOMIC EDUCATION DELEGATION | Alar                                      | n V. Deardo | orff - www.for | dschool.umich.edu | UNIVERSITY OF | F MICHIGAN |











































| Estimated Effects on     | ed Effects on Car Sales and Prices of 25% Tariff |                                                          |                  |          |  |
|--------------------------|--------------------------------------------------|----------------------------------------------------------|------------------|----------|--|
|                          | Sales                                            | Average Price Increases (\$/un<br>on vehicles sold in US |                  |          |  |
| Tariff on:               | impact<br>(units)                                | All                                                      | US-<br>assembled | Imported |  |
| All imports              | -2.0 M                                           | \$4,400