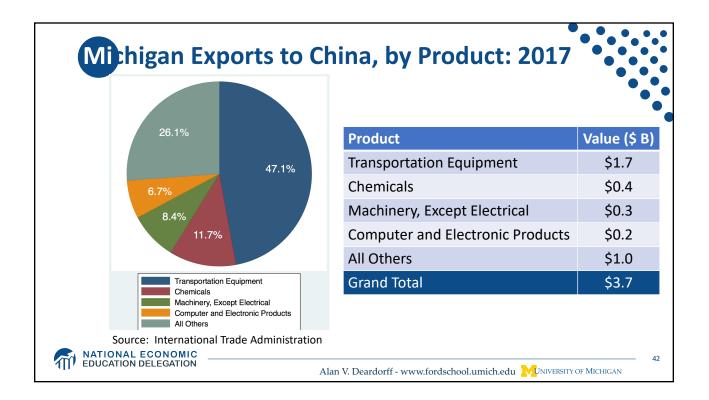

5.3B    |  |  |  |

|                |                        | ects of a 2            |                          |            |
|----------------|------------------------|------------------------|--------------------------|------------|
| ON F           |                        | & Employ<br>r Dealersh |                          |            |
|                | Dealership<br>Revenues |                        | Dealership<br>Employment |            |
| Tariff on:     | Total                  | Per D'ship             | Total                    | Per D'ship |
| All imports    | -66.5 B                | –4.0 M                 | –117.5 K                 | -7         |
| C & M exempted | -39.1 B                | –2.3 M                 | –50.5 K                  | -4         |