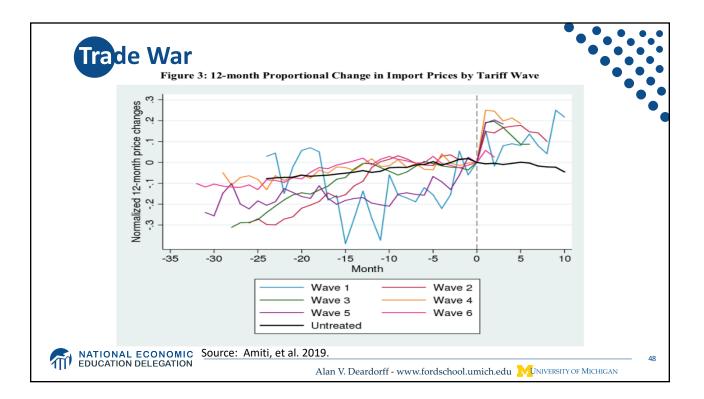

|  |

|                |                        | ects of a 2            |                          |            |
|----------------|------------------------|------------------------|--------------------------|------------|
| ON F           |                        | & Employ<br>r Dealersh |                          |            |
|                | Dealership<br>Revenues |                        | Dealership<br>Employment |            |
| Tariff on:     | Total                  | Per D'ship             | Total                    | Per D'ship |
| All imports    | -66.5 B                | –4.0 M                 | –117.5 K                 | -7         |
| C & M exempted | -39.1 B                | –2.3 M                 | –50.5 K                  | -4         |